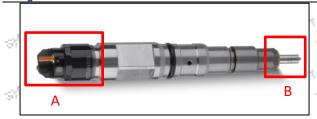

al.

Injector failure caused by not complying with the intake system fit clearance and exhaust system fit clearance requirements specified in the vehicle engine maintenance manual.

Failure to replace the consumable parts and the fitting clearance of the oil inlet system pipeline and the fuel injector connection in accordance with the fuel intake system specified in the vehicle engine maintenance manual.

#### 1.11.0445120170 Injector's Manufacturer

Injector's manufacturer: Shenzhen Shumatt Technology Co., Ltd

#### 2.0445120170 Injector Technical Support

or of the last

#### 2.1.0445120170 Injector's Part Number Location

1) E.g.: The injector part number see as follows

Mob/WhatsApp: +86 13410541523 Tel: +8675523215133

Email: <u>ruby@shumatt.com</u> Website: <u>www.shumatt.com</u>





| No. | Name                                       |
|-----|--------------------------------------------|
|     | brand, logo, part number,<br>series number |
| B   | nozzle part number                         |

#### **2.2.**0445120170 Injector's Application Scenarios

Common rail system is an oil supply method refers to the diesel oil from the fuel tank sucked out by the gear pump through the oil-water separator and the gear pump to diesel fine filter, high-pressure pump, common rail pipe, and fuel injector, all together with the closed-loop fuel supply system composed of sensors and ECU that completely separates the generation of injection pressure and the injection process from each other.



Pic No. 1

| No. | Name                  | No.            | Name                        | No