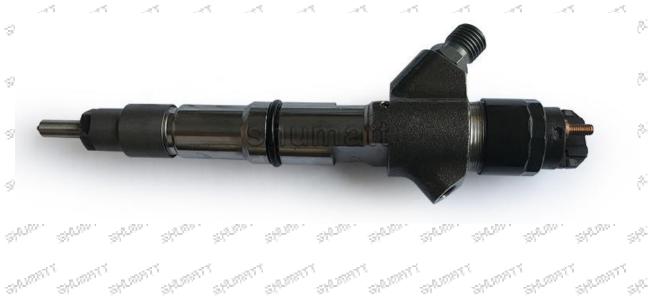

#### 1.1. 0445120170 Injector's Basic Information

| Title                  | China made new high quality diesel injector 0445120170 fuel injector CRIN2-16 |
|------------------------|-------------------------------------------------------------------------------|
| SKU                    | G1W20445120170                                                                |
| SKU <sup>ron</sup> sku |                                                                               |

#### 1.2. 0445120170 Injector's Commo bn Part Number

### (1) Injector's Exchange Information

| Injector Part Number | Universal Part Number | Re-manufactured Part Number |
|----------------------|-----------------------|-----------------------------|
| 0445120170           | 0445120224<br>/       | 0 986 AD1 010               |